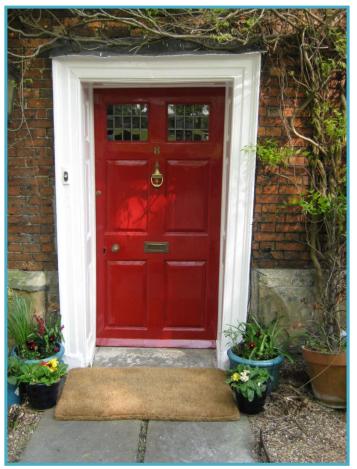

A traditional hand stitched mat at the entrance to your building is the perfect finishing touch and is particularly suited to period properties.