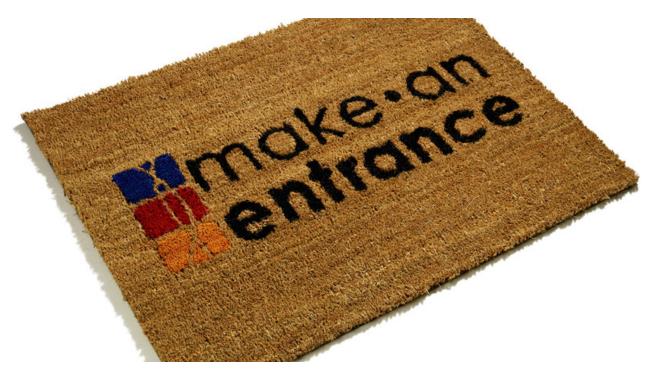

## INLAID COIR (COCONUT) LOGO MATS

- Our coir logo mat designs are inlaid into the coir for a very long lasting finish.
- We cut the design out in the appropriate coloured coir and insert this into the back ground colour of the mat so the coloured fibres run throughout and the design will last for the lifetime of the mat.
- Made from 17mm thick PVC backed coir, our coir logo mats are easily trimmed to size on site and give a quality traditional look.