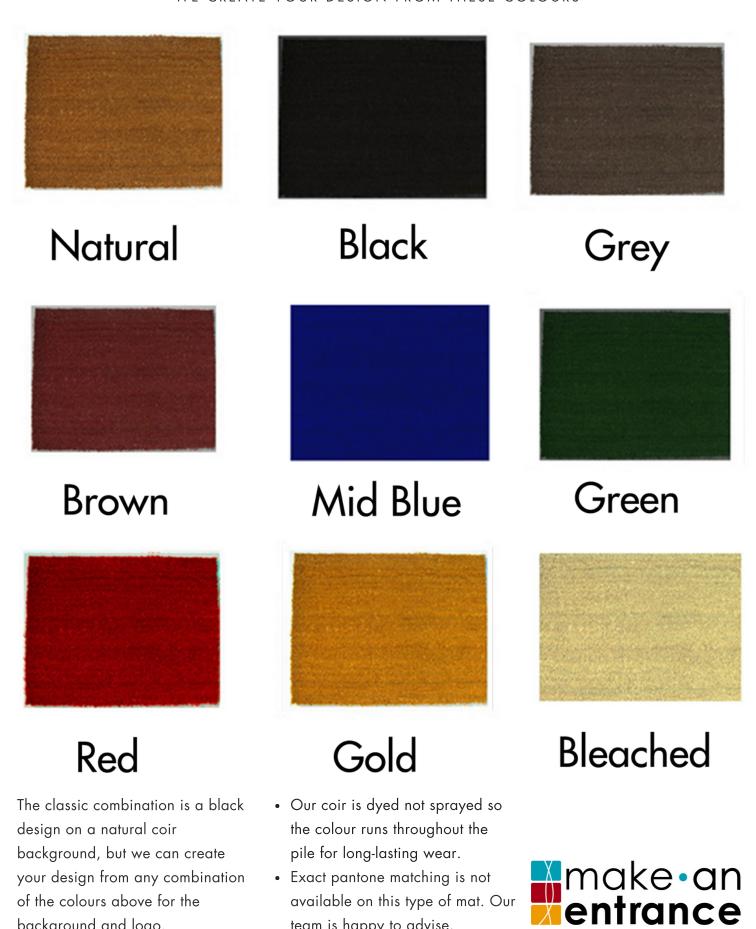

## TRADITIONAL COIR LOGO MATS

WE CREATE YOUR DESIGN FROM THESE COLOURS

• Exact pantone matching is not

team is happy to advise.

available on this type of mat. Our

makeanentrance.com

background and logo.

of the colours above for the

your design from any combination