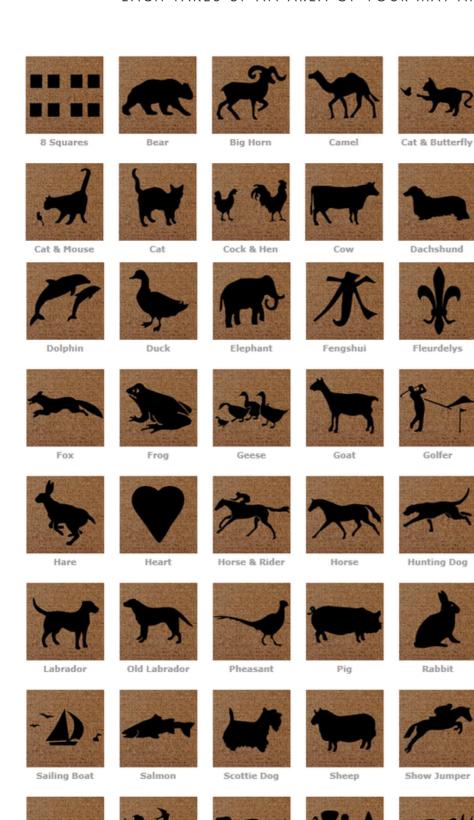

## MOTIF DESIGN CHART

YOUR CHOICE OF 40 PRINTED MOTIFS
EACH TAKES UP AN AREA OF YOUR MAT APPROXIMATELY 30CM SQUARE

- Motifs: Choose from 40 motifs.
   Each is a robust metal stencil
   that is pushed down into the coir
   fibres before the ink is applied
   to give a crisp and long lasting
   print finish
- Lettering: Depending on the size of your mat you might also like to add some lettering. The letters that match our motifs are 4 inches (approx 10cm) high in a smart block capital typeface.
- Location: As these designs are printed in ink, they will last longest if you use the mat indoors or under a covered porch. If you do decide to put a printed mat outside, it won't last as long.
- Other Ideas? Because of the production method we cannot change the size of these letters or tweak the design as they are pre-made metal stencils.
   However if you have a design in mind that is a little different, we can probably make that for you too, just on a different type of mat. Give us a call to discuss your requirements, we'll be delighted to help.