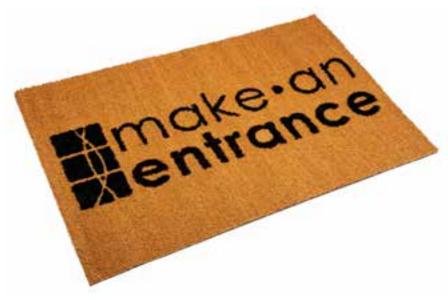

# **Coir Logo Mat**

Factsheet

Our Coir Logo Mats are made here in our UK workshop to your bespoke specifications.

Made from natural coconut fibres, your logo is hand inlaid meaning the design is embedded all the way through the mat. This ensures your logo will not wear away with high levels of footfall unlike with printed coir mats.

Our Coir Logo Mats are traditional-looking mats that are made to last.

These mats are supplied oversized to be trimmed to your mat well size on site.

Indoors

Made to measure

Thickness - 17mm

**PVC** backing material